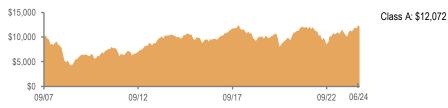

## Growth of Hypothetical \$10,000 Investment at NAV

|       |                                               |                                                                                  |                                                                                                               |                                                                                                                      |                                                                                                                                                                                                                                                           | (Fund                                                                                                                                                                                                                                                                                                 | perform                                                                                                                                                                                                                                                                                                                                                                                                                                                                                                                                                                                                                                                                                                                                                                                                                                                                                                                                                                                                                                                                                                                         | nance a                                                                                                                                                                                                                                                                                                                                                                                                                                                                                                                                                                                                                                                                                                                                                                                                                                                                                                                                                                                                                                                                                                                                                                                                                                                                                                                                                                                                                                                                                                                                                                                                                                                                                                                                                                                                                                                                                                                                                                                                                                                                                                                                                                                                              | it NAV)                                                                                                                                                                                                                                                                                                                                                                                                                                                                                                                                                                                                                                                                                                                                                                                                                                                                                                                                                                                                                                                |
|-------|-----------------------------------------------|----------------------------------------------------------------------------------|---------------------------------------------------------------------------------------------------------------|----------------------------------------------------------------------------------------------------------------------|-----------------------------------------------------------------------------------------------------------------------------------------------------------------------------------------------------------------------------------------------------------|-------------------------------------------------------------------------------------------------------------------------------------------------------------------------------------------------------------------------------------------------------------------------------------------------------|---------------------------------------------------------------------------------------------------------------------------------------------------------------------------------------------------------------------------------------------------------------------------------------------------------------------------------------------------------------------------------------------------------------------------------------------------------------------------------------------------------------------------------------------------------------------------------------------------------------------------------------------------------------------------------------------------------------------------------------------------------------------------------------------------------------------------------------------------------------------------------------------------------------------------------------------------------------------------------------------------------------------------------------------------------------------------------------------------------------------------------|----------------------------------------------------------------------------------------------------------------------------------------------------------------------------------------------------------------------------------------------------------------------------------------------------------------------------------------------------------------------------------------------------------------------------------------------------------------------------------------------------------------------------------------------------------------------------------------------------------------------------------------------------------------------------------------------------------------------------------------------------------------------------------------------------------------------------------------------------------------------------------------------------------------------------------------------------------------------------------------------------------------------------------------------------------------------------------------------------------------------------------------------------------------------------------------------------------------------------------------------------------------------------------------------------------------------------------------------------------------------------------------------------------------------------------------------------------------------------------------------------------------------------------------------------------------------------------------------------------------------------------------------------------------------------------------------------------------------------------------------------------------------------------------------------------------------------------------------------------------------------------------------------------------------------------------------------------------------------------------------------------------------------------------------------------------------------------------------------------------------------------------------------------------------------------------------------------------------|--------------------------------------------------------------------------------------------------------------------------------------------------------------------------------------------------------------------------------------------------------------------------------------------------------------------------------------------------------------------------------------------------------------------------------------------------------------------------------------------------------------------------------------------------------------------------------------------------------------------------------------------------------------------------------------------------------------------------------------------------------------------------------------------------------------------------------------------------------------------------------------------------------------------------------------------------------------------------------------------------------------------------------------------------------|
| 2023  | 2022                                          | 2021                                                                             | 2020                                                                                                          | 2019                                                                                                                 | 2018                                                                                                                                                                                                                                                      | 2017                                                                                                                                                                                                                                                                                                  | 2016                                                                                                                                                                                                                                                                                                                                                                                                                                                                                                                                                                                                                                                                                                                                                                                                                                                                                                                                                                                                                                                                                                                            | 2015                                                                                                                                                                                                                                                                                                                                                                                                                                                                                                                                                                                                                                                                                                                                                                                                                                                                                                                                                                                                                                                                                                                                                                                                                                                                                                                                                                                                                                                                                                                                                                                                                                                                                                                                                                                                                                                                                                                                                                                                                                                                                                                                                                                                                 | 2014                                                                                                                                                                                                                                                                                                                                                                                                                                                                                                                                                                                                                                                                                                                                                                                                                                                                                                                                                                                                                                                   |
| 13.13 | -16.15                                        | 10.34                                                                            | 1.49                                                                                                          | 16.91                                                                                                                | -23.50                                                                                                                                                                                                                                                    | 22.93                                                                                                                                                                                                                                                                                                 | -0.79                                                                                                                                                                                                                                                                                                                                                                                                                                                                                                                                                                                                                                                                                                                                                                                                                                                                                                                                                                                                                                                                                                                           | 1.38                                                                                                                                                                                                                                                                                                                                                                                                                                                                                                                                                                                                                                                                                                                                                                                                                                                                                                                                                                                                                                                                                                                                                                                                                                                                                                                                                                                                                                                                                                                                                                                                                                                                                                                                                                                                                                                                                                                                                                                                                                                                                                                                                                                                                 | -4.28                                                                                                                                                                                                                                                                                                                                                                                                                                                                                                                                                                                                                                                                                                                                                                                                                                                                                                                                                                                                                                                  |
| 13.56 | -15.94                                        | 10.58                                                                            | 1.75                                                                                                          | 17.15                                                                                                                | -23.27                                                                                                                                                                                                                                                    | 23.20                                                                                                                                                                                                                                                                                                 | -0.51                                                                                                                                                                                                                                                                                                                                                                                                                                                                                                                                                                                                                                                                                                                                                                                                                                                                                                                                                                                                                                                                                                                           | 1.65                                                                                                                                                                                                                                                                                                                                                                                                                                                                                                                                                                                                                                                                                                                                                                                                                                                                                                                                                                                                                                                                                                                                                                                                                                                                                                                                                                                                                                                                                                                                                                                                                                                                                                                                                                                                                                                                                                                                                                                                                                                                                                                                                                                                                 | -4.04                                                                                                                                                                                                                                                                                                                                                                                                                                                                                                                                                                                                                                                                                                                                                                                                                                                                                                                                                                                                                                                  |
| 15.62 | -16.00                                        | 7.82                                                                             | 10.65                                                                                                         | 21.51                                                                                                                | -14.20                                                                                                                                                                                                                                                    | 27.19                                                                                                                                                                                                                                                                                                 | 4.50                                                                                                                                                                                                                                                                                                                                                                                                                                                                                                                                                                                                                                                                                                                                                                                                                                                                                                                                                                                                                                                                                                                            | -5.66                                                                                                                                                                                                                                                                                                                                                                                                                                                                                                                                                                                                                                                                                                                                                                                                                                                                                                                                                                                                                                                                                                                                                                                                                                                                                                                                                                                                                                                                                                                                                                                                                                                                                                                                                                                                                                                                                                                                                                                                                                                                                                                                                                                                                | -3.87                                                                                                                                                                                                                                                                                                                                                                                                                                                                                                                                                                                                                                                                                                                                                                                                                                                                                                                                                                                                                                                  |
| 16.25 | -15.84                                        | 9.72                                                                             | 9.30                                                                                                          | 21.59                                                                                                                | -14.59                                                                                                                                                                                                                                                    | 25.12                                                                                                                                                                                                                                                                                                 | 0.79                                                                                                                                                                                                                                                                                                                                                                                                                                                                                                                                                                                                                                                                                                                                                                                                                                                                                                                                                                                                                                                                                                                            | -1.59                                                                                                                                                                                                                                                                                                                                                                                                                                                                                                                                                                                                                                                                                                                                                                                                                                                                                                                                                                                                                                                                                                                                                                                                                                                                                                                                                                                                                                                                                                                                                                                                                                                                                                                                                                                                                                                                                                                                                                                                                                                                                                                                                                                                                | -4.98                                                                                                                                                                                                                                                                                                                                                                                                                                                                                                                                                                                                                                                                                                                                                                                                                                                                                                                                                                                                                                                  |
| Α     | С                                             | 1                                                                                |                                                                                                               |                                                                                                                      |                                                                                                                                                                                                                                                           |                                                                                                                                                                                                                                                                                                       |                                                                                                                                                                                                                                                                                                                                                                                                                                                                                                                                                                                                                                                                                                                                                                                                                                                                                                                                                                                                                                                                                                                                 |                                                                                                                                                                                                                                                                                                                                                                                                                                                                                                                                                                                                                                                                                                                                                                                                                                                                                                                                                                                                                                                                                                                                                                                                                                                                                                                                                                                                                                                                                                                                                                                                                                                                                                                                                                                                                                                                                                                                                                                                                                                                                                                                                                                                                      |                                                                                                                                                                                                                                                                                                                                                                                                                                                                                                                                                                                                                                                                                                                                                                                                                                                                                                                                                                                                                                                        |
| 1.21  | 2.34                                          | 0.96                                                                             |                                                                                                               |                                                                                                                      |                                                                                                                                                                                                                                                           |                                                                                                                                                                                                                                                                                                       |                                                                                                                                                                                                                                                                                                                                                                                                                                                                                                                                                                                                                                                                                                                                                                                                                                                                                                                                                                                                                                                                                                                                 |                                                                                                                                                                                                                                                                                                                                                                                                                                                                                                                                                                                                                                                                                                                                                                                                                                                                                                                                                                                                                                                                                                                                                                                                                                                                                                                                                                                                                                                                                                                                                                                                                                                                                                                                                                                                                                                                                                                                                                                                                                                                                                                                                                                                                      |                                                                                                                                                                                                                                                                                                                                                                                                                                                                                                                                                                                                                                                                                                                                                                                                                                                                                                                                                                                                                                                        |
| 1.18  | 2.27                                          | 0.86                                                                             |                                                                                                               |                                                                                                                      |                                                                                                                                                                                                                                                           |                                                                                                                                                                                                                                                                                                       |                                                                                                                                                                                                                                                                                                                                                                                                                                                                                                                                                                                                                                                                                                                                                                                                                                                                                                                                                                                                                                                                                                                                 |                                                                                                                                                                                                                                                                                                                                                                                                                                                                                                                                                                                                                                                                                                                                                                                                                                                                                                                                                                                                                                                                                                                                                                                                                                                                                                                                                                                                                                                                                                                                                                                                                                                                                                                                                                                                                                                                                                                                                                                                                                                                                                                                                                                                                      |                                                                                                                                                                                                                                                                                                                                                                                                                                                                                                                                                                                                                                                                                                                                                                                                                                                                                                                                                                                                                                                        |
|       | 13.13<br>13.56<br>15.62<br>16.25<br>A<br>1.21 | 13.13 -16.15<br>13.56 -15.94<br>15.62 -16.00<br>16.25 -15.84<br>A C<br>1.21 2.34 | 13.13 -16.15 10.34<br>13.56 -15.94 10.58<br>15.62 -16.00 7.82<br>16.25 -15.84 9.72<br>A C I<br>1.21 2.34 0.96 | 13.13 -16.15 10.34 1.49 13.56 -15.94 10.58 1.75 15.62 -16.00 7.82 10.65 16.25 -15.84 9.72 9.30  A C   1.21 2.34 0.96 | 13.13     -16.15     10.34     1.49     16.91       13.56     -15.94     10.58     1.75     17.15       15.62     -16.00     7.82     10.65     21.51       16.25     -15.84     9.72     9.30     21.59       A     C     I       1.21     2.34     0.96 | 13.13     -16.15     10.34     1.49     16.91     -23.50       13.56     -15.94     10.58     1.75     17.15     -23.27       15.62     -16.00     7.82     10.65     21.51     -14.20       16.25     -15.84     9.72     9.30     21.59     -14.59       A     C     I       1.21     2.34     0.96 | 2023         2022         2021         2020         2019         2018         2017           13.13         -16.15         10.34         1.49         16.91         -23.50         22.93           13.56         -15.94         10.58         1.75         17.15         -23.27         23.20           15.62         -16.00         7.82         10.65         21.51         -14.20         27.19           16.25         -15.84         9.72         9.30         21.59         -14.59         25.12           A         C         I         I         I         I         I         I         I         I         I         I         I         I         I         I         I         I         I         I         I         I         I         I         I         I         I         I         I         I         I         I         I         I         I         I         I         I         I         I         I         I         I         I         I         I         I         I         I         I         I         I         I         I         I         I         I         I         I         I | 2023         2022         2021         2020         2019         2018         2017         2016           13.13         -16.15         10.34         1.49         16.91         -23.50         22.93         -0.79           13.56         -15.94         10.58         1.75         17.15         -23.27         23.20         -0.51           15.62         -16.00         7.82         10.65         21.51         -14.20         27.19         4.50           16.25         -15.84         9.72         9.30         21.59         -14.59         25.12         0.79           A         C         I           1.21         2.34         0.96         C         C         C         C         C         C         C         C         C         C         C         C         C         C         C         C         C         C         C         C         C         C         C         C         C         C         C         C         C         C         C         C         C         C         C         C         C         C         C         C         C         C         C         C         C         C <td< td=""><td>13.13 -16.15       10.34       1.49       16.91 -23.50       22.93       -0.79       1.38         13.56 -15.94       10.58       1.75       17.15 -23.27       23.20       -0.51       1.65         15.62 -16.00       7.82       10.65       21.51 -14.20       27.19       4.50       -5.66         16.25 -15.84       9.72       9.30       21.59 -14.59       25.12       0.79       -1.59         A       C       I         1.21 -2.34       0.96       I       I       I       I       I       I       I       I       I       I       I       I       I       I       I       I       I       I       I       I       I       I       I       I       I       I       I       I       I       I       I       I       I       I       I       I       I       I       I       I       I       I       I       I       I       I       I       I       I       I       I       I       I       I       I       I       I       I       I       I       I       I       I       I       I       I       I       I       I       I       <t< td=""></t<></td></td<> | 13.13 -16.15       10.34       1.49       16.91 -23.50       22.93       -0.79       1.38         13.56 -15.94       10.58       1.75       17.15 -23.27       23.20       -0.51       1.65         15.62 -16.00       7.82       10.65       21.51 -14.20       27.19       4.50       -5.66         16.25 -15.84       9.72       9.30       21.59 -14.59       25.12       0.79       -1.59         A       C       I         1.21 -2.34       0.96       I       I       I       I       I       I       I       I       I       I       I       I       I       I       I       I       I       I       I       I       I       I       I       I       I       I       I       I       I       I       I       I       I       I       I       I       I       I       I       I       I       I       I       I       I       I       I       I       I       I       I       I       I       I       I       I       I       I       I       I       I       I       I       I       I       I       I       I       I       I <t< td=""></t<> |